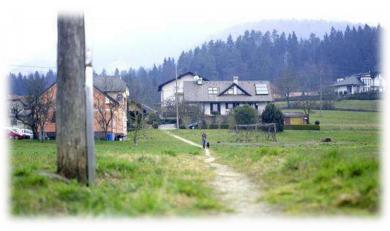

#### Close up of walking

Far shot to establish the surroundings

#### Behind the back shot